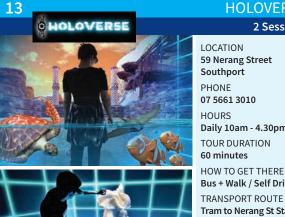

best experience.

Head in early for the

Holoverse is the world's first hologram entertainment centre, which uses advanced holographic technology to project objects that float all around you. Jump down holes, eat holographic apples, fly over the city, go to Africa and more.

### **HOLOVERSE** 2 Sessions

**59 Nerang Street** 07 5661 3010 Daily 10am - 4.30pm TOUR DURATION

HOW TO GET THERE Bus + Walk / Self Drive

Tram to Nerang St Station. Walk to Holoverse.

Refer to iVenture Map #13