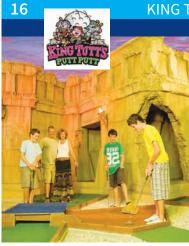

King Tutt's Putt Putt offers 3 themed mini golf courses, with 18 holes on each course. The Egyptian course features mummies and glow in the dark caves, while the Jurassic course has dinosaurs and King Kong! The garden challenge, our outdoor course, has a few hidden surprises on it.

KING TUTT'S PUTT PUTT

2 Courses

LOCATION Cnr Surfers Paradise Blvd & Ocean Avenue Surfers Paradise

PHONE 07 5570 2277

HOURS Daily 9am - 9pm

TOUR DURATION 1.5 hours

HOW TO GET THERE Walk / Tram / Self Drive

TRANSPORT ROUTE Tram to Cypress Ave Station