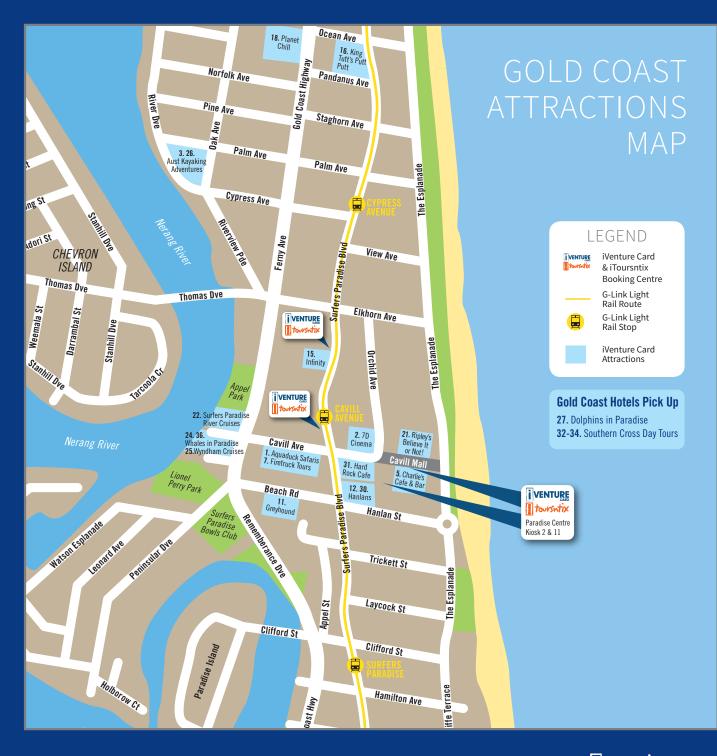

### GOLD COAST MAP OF ATTRACTIONS

| Surfers Paradise River Cruises | Sightseeing Lunch Cruise               | 21 |
|--------------------------------|----------------------------------------|----|
| Tweed Endeavour Cruises        | 2 Hour Rainforest Cruise               | 21 |
| Whales in Paradise             | 8.30am Whale<br>Watching Cruise        | 22 |
| Wyndham Cruises                | Morning Tea or<br>Afternoon Tea Cruise | 22 |

18 - 20

# GOLD COAST ATTRACTIONS MAP