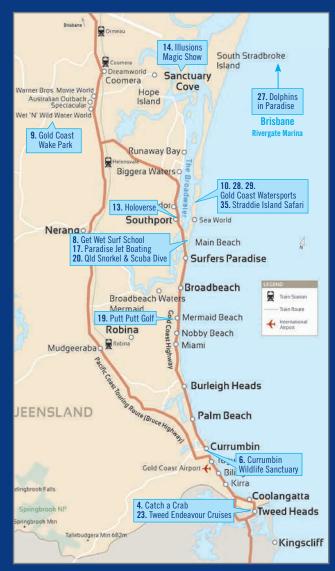

### GOLD COAST MAP OF ATTRACTIONS

| Surfers Paradise River Cruises | Sightseeing Lunch Cruise               | 21 |
|--------------------------------|----------------------------------------|----|
| Tweed Endeavour Cruises        | 2 Hour Rainforest Cruise               | 21 |
| Whales in Paradise             | 8.30am Whale<br>Watching Cruise        | 22 |
| Wyndham Cruises                | Morning Tea or<br>Afternoon Tea Cruise | 22 |

18 - 20

# GOLD COAST ATTRACTIONS MAP