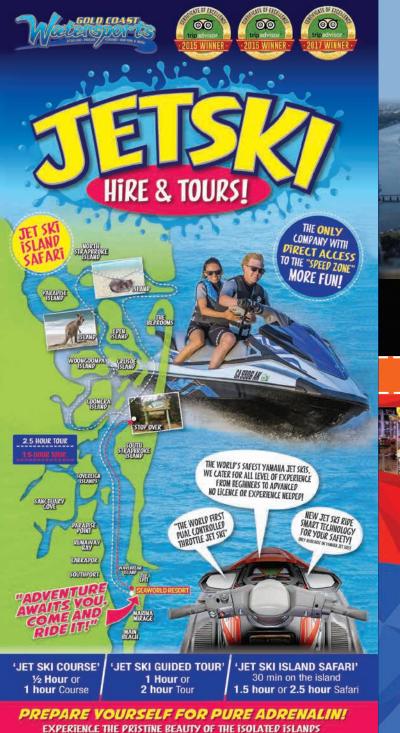

# GOLD COAST WATERSPORTS

30 Minute Jet Ski (Min 2 people)

Ride along with a friend, 2 people required per jet ski. Experience pure adrenalin as you speed around our purpose built 1km circuit aboard the latest model jet ski.

#### TIP

Grab a partner - minimum 2 people!

Travel with Australia's most iconic coach company and enjoy first class coach

comfort on your free return trip from

Surfers Paradise to Brisbane or Byron

Bay. Spend the day without the hassle

# LOCATION Seaworld Resort

Seaworld Drive Main Beach PHONE

07 5591 0085 or 0404 445 000

HOURS Summer 9am to 5pm Winter 10am to 4pm

TOUR DURATION 30 minute safety briefing 30 minute jet ski

HOW TO GET THERE Bus + Walk / Self Drive

TRANSPORT ROUTE Bus #705 to Seaworld Walk to Seaworld Resort

Refer to iVenture Map #10

GREYHOUND