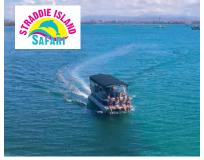

# STRADDIE ISLAND SAFARI

\$20pp ½ Day Stradbroke Island Cruise with Lunch

Straddie Island Safari is a half day island cruise to South Stradbroke Island. The half day includes a sightseeing cruise from Main Beach to the island, café style lunch, water activities, wildlife, beach and nature experiences as well as train ride across the island. With so many inclusions you can be busy or as relaxed as you want. Cruise departs 3 times per day at 9.30am, 11am and 12.30pm for approximately 5 hours duration on the island. Book at iToursntix Kiosk 11, Paradise Centre, Cavill Mall, Surfers Paradise Phone 07 5539 0668 HOURS Cruise departs 3 times per day. Check-in 30 min prior TOUR DURATION Approx. 5 hours DEPARTURE POINT Seaworld Resort, Seaworld Drive, Main Beach HOW TO GET THERE

### Straddie Island Safari is a ½ day island cruise to South Stradbroke Island.

Your Island Cruise includes;

- Calm water cruise on the Gold
   Coast Broadwater
- A tasty café style lunch
- Watersports including Kayaking and Canoeing.
- Swimming in the resort pools or at one of the two beaches
- Nature discovery with trails through the forest and wetlands
- Wildlife spotting wallabies, birds and in winter whales.

Enjoy a new Gold Coast experience and spend some time discovering an island paradise.

Departs Daily...

<mark>3)</mark> 12:30pm

- 1/2 day island cruise
- Ideal for all ages and abilities
- Calm Water cruise
- Adventure and Nature