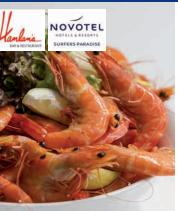

# Seafood Dinner Buffet inclusive 5.30pm - 6.30pm NOVOTEL

12

Seafood Buffet - Indulge in Hanlan's spectacular seafood buffet which includes delicious prawns, ovsters and a diverse range of international cuisines including mouth-watering desserts.

### 30

29

Seafood Buffet - Indulge in Hanlan's spectacular seafood buffet which includes delicious prawns, oysters and a diverse range of international cuisines including mouth-watering desserts. LOCATION Novotel Hotel & Resorts Corner Surfers Paradise Boulevard & Hanlans Street

PHONE 07 5579 3499

**Surfers Paradise** 

HANLAN'S AT NOVOTEL

HOURS Dinner from 5.30pm - 9pm

HOW TO GET THERE Walk

Refer to iVenture Map #30

SOUTHERN CROSS DAY TOURS