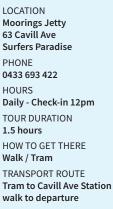

# Surfers Paradise

Best value lunch sightseeing cruise on the Gold Coast! Cruise the magnificent river and canal systems while enjoying scrumptious buffet lunch served on board. Including a fun facts commentary this is a must do whilst on the Gold Coast.

#### Refer to iVenture Map #22

TIP Great way to see the river and canals.