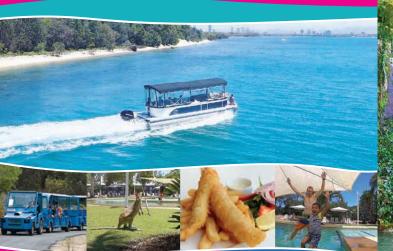

### Straddie Island Safari is a ½ day island cruise to South Stradbroke Island.

Your Island Cruise includes;

- Calm water cruise on the Gold
   Coast Broadwater
- A tasty café style lunch
- Watersports including Kayaking and Canoeing.
- Swimming in the resort pools or at one of the two beaches
- Nature discovery with trails through the forest and wetlands
- Wildlife spotting wallabies, birds and in winter whales.

Enjoy a new Gold Coast experience and spend some time discovering an island paradise.

Departs Daily...

<mark>3)</mark> 12:30pm

- 1/2 day island cruise
- Ideal for all ages and abilities
- Calm Water cruise
- Adventure and Nature