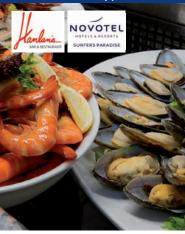

# Seafood Dinner Buffet inclusive 5.30pm - 6.30pm NOVOTEL

12

Seafood Buffet - Indulge in Hanlan's spectacular seafood buffet which includes delicious prawns, ovsters and a diverse range of international cuisines including mouth-watering desserts.

### 30

29

Seafood Buffet - Indulge in Hanlan's spectacular seafood buffet which includes delicious prawns, oysters and a diverse range of international cuisines including mouth-watering desserts. LOCATION Novotel Hotel & Resorts Corner Surfers Paradise Boulevard & Hanlans Street