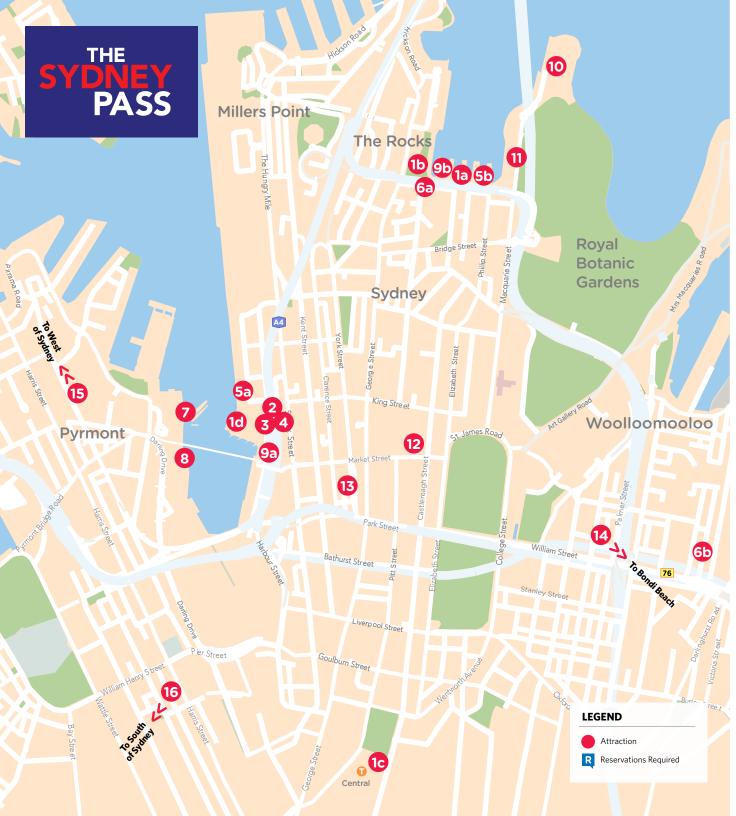

#### **DARLING HARBOUR**

- HOP-ON HOP-OFF BIG BUS SYDNEY AND BONDI: 1-DAY CLASSIC TOUR
  - **1a.** CIRCULAR QUAY VISITOR CENTRE: SHOP W6, ALFRED STREET, CIRCULAR QUAY
  - **1b.** BUS STOP 1 (GEORGE STREET AT ALFRED STREET)
  - **1c.** CENTRAL STATION (STOP 12), PITT STREET, BUS BAY 18
  - **1d.** BIG BUS VISITOR CENTRE: AQUARIUM WHARF, OPPOSITE AQUARIUM DARLING HARBOUR FERRY STOP
- 2 MADAME TUSSAUDS SYDNEY
- **3** SEA LIFE SYDNEY AQUARIUM
- 4 WILD LIFE SYDNEY ZOO
- 5 AUSTRALIAN CRUISE GROUP
  - **5a.** MAGISTIC CRUISEMART 2-HOUR HARBOUR SIGHTSEEING CRUISE
  - **5b.** MAGISTIC CRUISING CAFE WITH MEZZE & CHAMPAGNE (*Circular Quay*)
- SYDNEY URBAN ADVENTURES WALKING TOUR
  Ga. SYDNEY WITH CONVICTION WALKING TOUR<sup>®</sup>
  Gb. KINGS CROSS CRIME & PASSION WALKING TOUR<sup>®</sup>
- 2 AUSTRALIAN NATIONAL MARITIME MUSEUM
- 8 MEAL AT HARBOUR BAR & KITCHEN
- ECO-HOPPER 24-HOUR HOP-IN HOP-OFF PASS
   9a. DARLING HARBOUR
   9b. CIRCULAR QUAY

# **CIRCULAR QUAY**

- **(D)** THE SYDNEY OPERA HOUSE TOUR
- 🕕 SYDNEY JET THRILL RIDE 🖪

# **CENTRAL BUSINESS DISTRICT**

- 12 THE SYDNEY TOWER EYE WITH 4D CINEMA EXPERIENCE
- BLUEBANANAS BIKE TOURS
  13a. THE MINI-BANANA-BIKE THE BRIDGE TOUR
  13b. BLUEBANANAS BIKE HIRE

# **BONDI BEACH**

🙆 LET'S GO SURFING

14a. BONDI SURF: 2-HOUR BOARD AND WETSUIT RENTAL14b. DISCOVER BONDI COASTAL WALKING TOUR R

# WEST OF SYDNEY

BLUE MOUNTAINS EXPLORER BUS: HOP-ON HOP-OFF TOUR: 3-DAY PASS

#### SOUTH OF SYDNEY

10 ILLAWARRA FLY TREETOP ADVENTURE