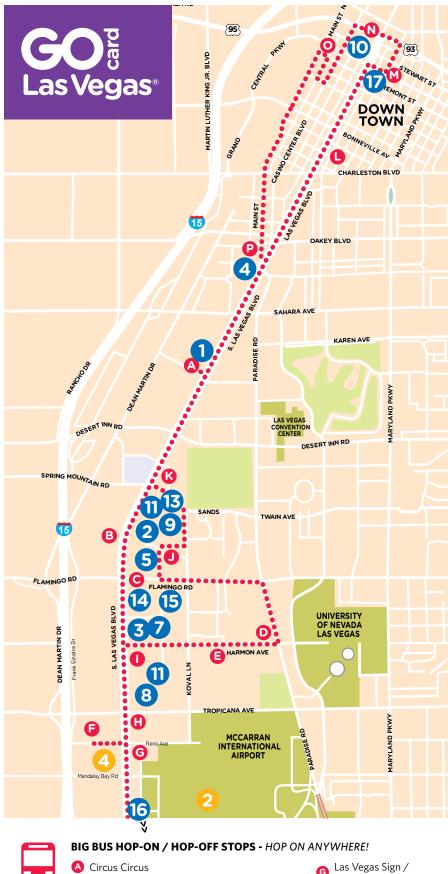

# 23 Hop-On Hop-Off Big Bus Las Vegas 1-Day Standard Tour

Getting in: Easy boarding! Hop-on at any Big Bus stop. Show your pass to a Big Bus staff member at any included stop. Click here to download a list of Big Bus stops.

# **Popular Attraction Stops**

The hop-on hop-off sightseeing bus tour has 11 stops, including 4 at or near attractions on the Go Las Vegas Card listed below:

(2) TREASURE ISLAND 3300 S Las Vegas Blvd

Madame Tussauds

#### (3) BALLY'S 3645 S Las Vegas Blvd

- Meal at Planet Hollywood
- Popovich Comedy Pet Theater
- The Mentalist
- VEGAS! THE SHOW
- V The Ultimate Variety Show
- Zombie Burlesque
- Stripper 101
- Beatleshow Orchestra
- Nathan Burton Comedy Magic
- Las Vegas Live Comedy Club
- Chaos and Confetti
- Marc Savard Comedy Hypnosis
- Vegas Rockstar Club Tour
- Eiffel Tower Experience

## (8) TROPICANA HOTEL & CASINO 3801 S Las Vegas Blvd

• CSI: The Experience

## (10) LINQ PROMENADE 3535 S Las Vegas Blvd

- High Roller
- Monorail
- Rockstar Pool Party Tour

Please note: the hop-on hop-off sightseeing bus tour is a great way to get acquainted with the city, but should not be relied on as a mode of transportation. For quickest transportation between attractions, we recommend you use the Las Vegas Monorail.

(702) 380-7777

Treasure Island Hotel

Bally's® Hotel Sports

D Hard Rock Hotel Harmon Rd

Wyndham Grand Desert

Excalibur Hotel Rotunda Entrance

**Bus Loading Area** 

Book Entrance

Main Entrance

B

C

- SOUTH RIM GRAND CANYON TOUR (not shown on map-hotel pick-up)
- MAVERICK HELICOPTER LAS VEGAS STRIP TOUR
- RICHARD PETTY RIDE ALONG EXPERIENCE (not shown on map)
- **BLUE MAN GROUP**

# **ATTRACTIONS**

4

17

- HOP-ON HOP-OFF BIG BUS LAS VEGAS 1 1- DAY STANDARD TICKET
- 2 MADAME TUSSAUDS LAS VEGAS
- 3 BOX OFFICE FOR ALL SHOWS AT THE V THEATER & SAXE THEATER
  - 3a. VEGAS! THE SHOW
  - 3b. V THE ULTIMATE VARIETY SHOW
  - 3c. ZOMBIE BURLESQUE
  - 3d. NATHAN BURTON COMEDY MAGIC SHOW
  - 3e. THE MENTALIST AT V THEATER
  - 3f. LIVE! LAS VEGAS COMEDY
  - 3g. CHAOS & CONFETTI SHOW - RECYCLED PERCUSSION
  - 3h. POPOVICH COMEDY PET THEATER
  - 3i. MARC SAVARD COMEDY HYPNOSIS
  - 3j. BEATLESHOW ORCHESTRA AT V THEATER
  - 3k. STRIPPER 101 LEARN HOW TO POLE DANCE
  - STRATOSPHERE OBSERVATION DECK PLUS VIP ACCESS
- 6 HIGH ROLLER OBSERVATION WHEEL AT THE LINQ: DAYTIME PASS
- HOOVER DAM TOUR **R** (not shown on map) 6
- MEAL AT PLANET HOLLYWOOD RESTAURANT 7
- 8 CSI: THE EXPERIENCE LAS VEGAS
- 9 SEÑOR FROGS: ONE-HOUR OPEN BAR 10 MOB MUSEUM
- 0 LAS VEGAS MONORAIL 2-DAY PASS
- 12 VEGAS ROCK STAR TOURS (not shown on map)
  - 12a. VEGAS ROCKSTAR CLUB TOUR R 12b. VEGAS ROCKSTAR POOL PARTY TOUR R
- MARVEL AVENGERS S.T.A.T.I.O.N. B
- 14 EIFFEL TOWER EXPERIENCE AT PARIS LAS VEGAS - DAYTIME TICKET
- REAL BODIES AT BALLY'S® B
- 16 GENE WOODS RACING EXPERIENCE
  - LAS VEGAS DOWNTOWN - FREMONT ST. WALKING TOUR R

Pawn Stars/ Gold And Silver Pawn Shop (Gass St.)

ß

| M                                     | El Cortez Hotel Main Entrance/<br>Fremont East/Container Park |  |
|---------------------------------------|---------------------------------------------------------------|--|
| N                                     | Mob Museum Main Entrance **                                   |  |
| 0                                     | Golden Nugget Hotel<br>West Entrance                          |  |
| P                                     | Stratosphere Hotel<br>Front of Hotel—Las Vegas Blvd. **       |  |
| A                                     | Returns again to Circus Circus                                |  |
| ** Las Vegas Explorer Pass attraction |                                                               |  |