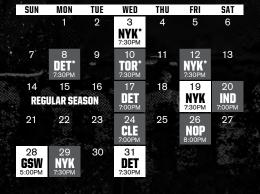

SCHEDU

SEASON

OFFICIAL

-19

2018

### OCTOBER 2018



# **DECEMBER 2018**

|                      |               |               |                      |     |                      | 5.52                 |
|----------------------|---------------|---------------|----------------------|-----|----------------------|----------------------|
| SUN                  | MON           | TUE           | WED                  | THU | FRI                  | SAT                  |
|                      |               |               |                      |     |                      | 1                    |
|                      |               |               |                      |     |                      | WAS<br>7:00PM        |
| 2                    | 3             | 4             | 5                    | 6   | 7                    | 8