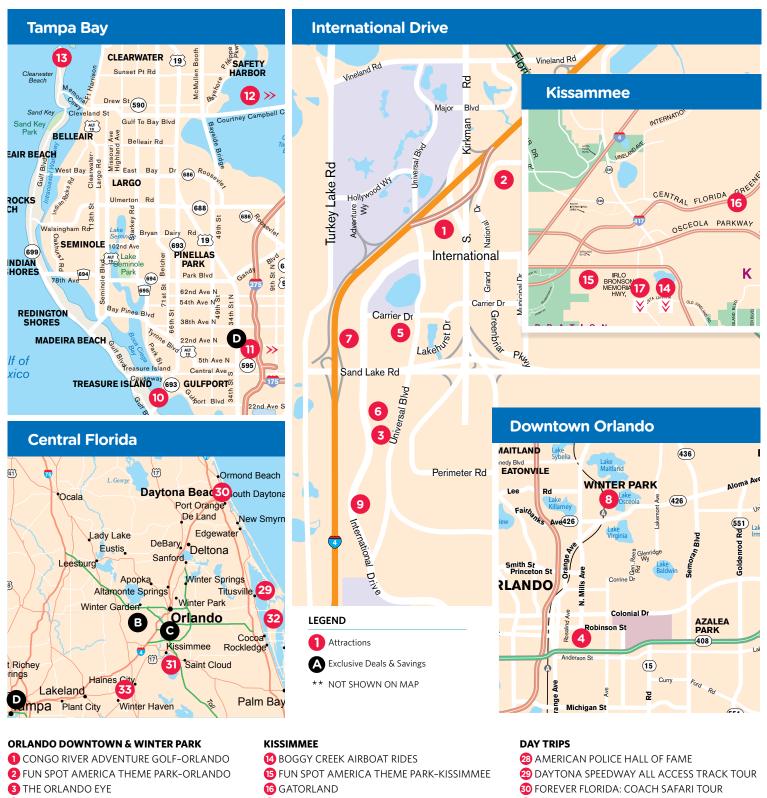

# Go Orlando Card Guidebook Included Attractions

## **Orlando Downtown & Winter Park**

### 1 Congo River Adventure Golf

#### 2 Fun Spot America Theme Park - 4 Ride Sampler

### 3 Coca-Cola Orlando Eye

**Getting in**: Present your pass at the Coca-Cola Orlando Eye Box Office. Contact the Eye Status Hotline at (407) 270-8644 for updates on operating conditions.

# **Kissimmee**

## **13 Boggy Creek Airboat Tour**

Getting in: Includes a 30 minute tour, departing every half hour. No reservations needed. Present your pass at the Southport location only (2001 E Southport) admission counter inside

## 14 Fun Spot America Theme Park - 4 Ride Sampler

## **15** Gatorland: The Alligator Capital of the World

Getting in: Present your pass at any of the ticket booths.

**16 Green Meadows Petting Farm** Getting in: Included general admission with your pass.

#### Day Trips 27 American Police Hall of Fame Getting in: Included general admission with your Pass. (321) 264-0911 6350 Horizon Drive Titusville FL 32780 Open: Museum Hours: Daily, 10:00 am-6:00 pm Gun Range Hours: Open Tuesday-Sunday at 12:00 noon. Closed Mondays. Closed: Memorial Day, July 4th, Labor Day, Thanksgiving Day, and Christmas Day. All holiday hours are subject to change without notice. 28 Daytona Speedway All Access Track Tour Getting in: Customers can present their pass to pick up the All-Access Tour at the (386) 681-5588 1801 West International Speedway Daytona International Speedway ticket office located at 1801 W International Speedway Daytona Beach FL Blvd on the corner of Bill France Blvd. \*Receive a 15% discount coupon for each Go Orlando Card holder to the gift shop. Open: Open daily, 9:00 am-5:00 pm. Tours depart at 9:30 am, 10:30 am, 11:30 am, 12:30 pm, 1:30 pm, and 2:30 pm. Closed: Christmas Day and Thanksgiving Day. All holiday hours are subject to change without notice. Tours do not operate on event days. Visit website for blackout dates. 29 Forever Florida Trail Buggy Adventure **R** RESERVATIONS REQUIRED Getting in: Included Trail Buggy Adventure with your Pass. Notes: Forever Florida is 1 hour from Orlando, therefore, reservations are mandatory. Reserve Reservations required. Please call (866) 854-3837 at least 24 hours in (407) 957-9794 4755 N Kenansville Road advance. St. Cloud FL 34773 Open: Monday-Sunday, 9:00 am-5:00 pm; morning and afternoon tours are available. Closed: Open 7 days-a-week.

## **30 Kennedy Space Center Visitor Complex**

Getting in: Present your pass at Will Call located to the right of the main entrance gates.

Open: Visitor's Complex: 9:00 am-6:00 pm / Ticket Booths: 8:45 am-5:00 pm / Information Counter: 8:45 am-5:00 pm

## **31 LEGOLAND® Florida Resort**

Getting in: Redeem your pass at any of the ticket windows at the front gate. LEGOLAND may be visited once per life of the card.

**Open:** Park hours vary according to the season. Please check the <u>LEGOLAND Operating</u> Schedule for updated hours and days of operation.

## 32 Dollar Off Drinks

Getting in: Use coupon code: GOORLANDO at checkout. You'll receive a voucher to redeem at one of the redemption centers.

## **33 Celebration Food Tour**

### 34 Macy's

## 35 Butler Boat Rental R RESERVATIONS REQUIRED

Getting in: Receive 10% off all boat rentals with the Go Orlando Card.

### 36 Florida Mall

Getting in: Complimentary Style Savings Book worth over \$200 in savings with the Go Orlando Card.

Open: Monday-Saturday, 10:00 am-9:00 pm; / Sunday, 12:00 pm-6:00 pm

Closed: Department store and restaurant hours may vary. May be closed major U.S. holidays.

### 37 The Florida Aquarium's Wild Dolphin Cruise

Open: Daily, 9:30 am-5:00 pm.