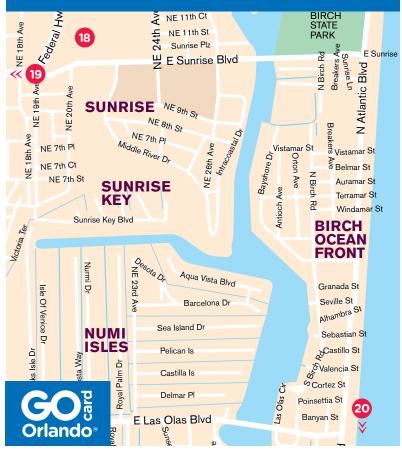

STARLITE MAJESTY DAYTIME CLEARWATER BEACH CRUISE

🕡 GREEN MEADOWS PETTING FARM

### FT. LAUDERDALE/WEST PALM BEACH

- 18 LION COUNTRY SAFARI
- 19 SAWGRASS RECREATION PARK
- SEA EXPERIENCE GLASS BOTTOM BOAT / SNORKELING

### ΜΙΑΜΙ

- 21 BIG BUS HOP-ON HOP-OFF 24-HOUR PASS
- 22 BISCAYNE BAY SIGHTSEEING CRUISE
- **23** GATOR PARK AIRBOAT TOURS
- 24 JUNGLE ISLAND
- **25** DUCK TOURS SOUTH BEACH
- 26 MIAMI SEAQUARIUM
- 22 EVERGLADES TOUR FROM MIAMI \*\*

3) KENNEDY SPACE CENTER VISITOR COMPLEX
 32 LEGOLAND<sup>®</sup> FLORIDA

## **EXCLUSIVE DEALS & SAVINGS**

- A MACY'S\*\*
- **B** BUTLER BOAT RENTAL
- C FLORIDA MALL
- FLORIDA AQUARIUM'S WILD DOLPHIN CRUISE
- DOLLAR OFF DRINKS\*\*
- BAYSIDE MARKETPLACE SHOPPING & DINING



# Miami Metro



# Miami Beach



# Ft. Lauderdale | West Palm Beach



# **Downtown Miami**