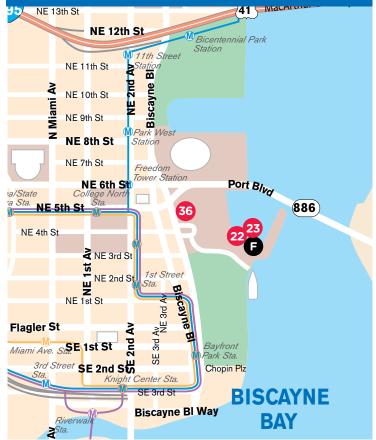

### 21 Biscayne Bay Sightseeing Boat Cruise

#### Getting in:

Biscayne Bay Sighseeing Boat Cruise is located at Bayside Marketplace. The main dock for boarding is located at the back of Bayside Marketplace behind Hard Rock Café.

Please arrive at Bayside Marketplace 20 minutes prior to boarding in order to attain your boarding tickets.

#### 22 Gator Park Airboat Tour

Getting in: Included tour with your pass.

Open: Daily, 9:00 am-5:00 pm

Closed: May be closed major U.S. holidays

#### 23 Jungle Island

 
 Getting in: Present your pass at the Guest Services Office.
 Notes: Parking is \$8 per vehicle and is not included with your admission.

 Open: Daily, 10:00 am-5:00 pm (Last admission at 4:00 pm)
 1111 Parrot Jungle Trail Miami FL 33132
 (305) 400-7000