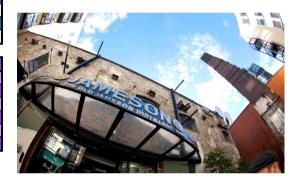

## Dublin Pass

| Top attractions                          | Gate price |
|------------------------------------------|------------|
| Guinness Storehouse                      | € 20.00    |
| City Sightseeing Dublin                  | € 19.00    |
| Old Jameson Distillery                   | € 16.00    |
| Dublin Zoo                               | € 16.80    |
| Aircoach - (Coach transfer from airport) | € 7.00     |
| National Wax Museum Plus                 | € 14.00    |
| Glasnevin Museum                         | € 6.00     |
| Aviva Stadium                            | € 10.00    |
| Croke Park Experience (The GAA)          | € 13.00    |
| Christ Church Cathedral                  | € 6.00     |
| GPO Witness History (27th March 2016)    | € 10.00    |