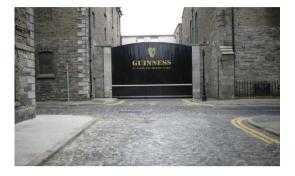

## Dublin Pass

| Top attractions                          | Gate price |
|------------------------------------------|------------|
| Guinness Storehouse                      | € 20.00    |
| City Sightseeing Dublin                  | € 19.00    |
| Old Jameson Distillery                   | € 16.00    |
| Dublin Zoo                               | € 16.80    |
| Aircoach - (Coach transfer from airport) | € 7.00     |
| National Wax Museum Plus                 | € 14.00    |
| Glasnevin Museum                         | € 6.00     |
| Aviva Stadium                            | € 10.00    |
| Croke Park Experience (The GAA)          | € 13.00    |
| Christ Church Cathedral                  | € 6.00     |
| GPO Witness History (27th March 2016)    | € 10.00    |