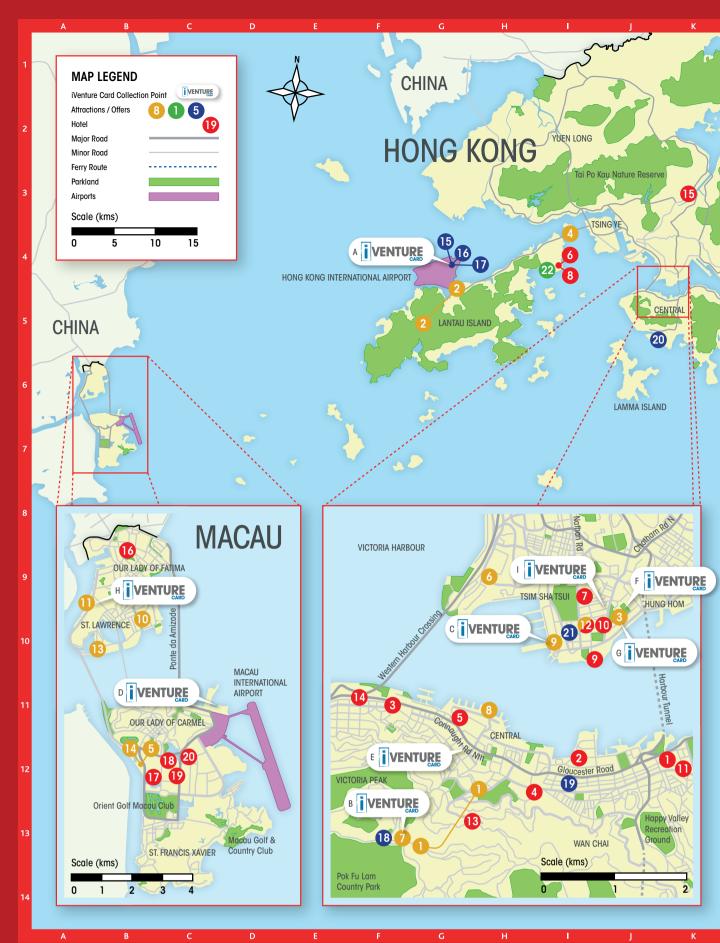

# 

iVenture Card Customer Service +852 9611-8533

To collect and activate your iVenture Card visit the customer service staff at one of the following locations:

636

Online Beng Seng Company Ltd.

Counter A13, Level 5, Meeters & Greeters Hall, Hong Kong Int'l Airport (MAP REF A:F4) Phone: (852) 2172 6223 Open: 9am-11pm Daily

#### **ATTRACTIONS & OFFERS**

- Peak Tram (G12, G13) 10 Macau Tour TKW (B10) 2 NgongPing 360 (F5) 3 Magical World (J10) 4 Noah's Ark Hong Kong (14) 5 Broadway Macau (B12) 6 sky100 Hong Kong Obs (B12) Deck (H9) 7 Trick Eye Museum (F13) 8 Rickshaw Sightseeing (H11)
  - 11 Pier 16 Macau 3D World (A9) 12 Ocean Park Tour (110) (112)13 Macau Tower Convention & Entertainment Centre (B10) 14 Viva La Broadway Show Macai 15 4G LTE Data SIM Card (5 Days unlimited, HK only) (G4)
    - 19 Khana Khazana Indiar Vegetarian Restaurant & Ba 20 Jumbo Kingdom Restaurant 21 Palki Indian Cuisine (110)

18 Buppa Gump Restaurant (F13)

22 Disneyland Hong Kong (14)

#### HONG KONG & MACAU HOTELS

- The Excelsior, Hong Kong
- 2 Grand Hyatt Hong Kong (112)
- 3 Ibis Hong Kong Central &
- Sheung Wan Hotel (F11) 4 JW Marriott Hotel Hong Kong
- 5 Four Seasons Hotel Hong Kong
- 6 Hong Kong Disneyland Hotel
- (14)
- 7 The Mira Hong Kong (I9) 15 Royal Park Hotel (K3) 8 Disney's Hollywood Hotel (H4)
- 9 InterContinental Hong Kong (110)
- 10 Hyatt Regency Hong Kong, Ts Sha Tsui (110)
- 11 The Park Lane Hong Kong
  - 12 Holiday Inn Golden Mile (I10) 13 The Mayfair Hong Kong (G13)
  - 14 Island Pacific Hotel (F11)

16 Pousada de Mong-Ha (B9 17 Hotel Okura Macau (B12) 18 The Venetian Macao Resor Hotel (C12)

- 19 Four Seasons Hotel Macau
- 20 Grand Hyatt Macau (C12)

Explore bustling Hong Kong with your iVenture Card

# **INCLUDED ATTRACTIONS**

# **INCLUDED HONG KONG & MACAU ATTRACTIONS**