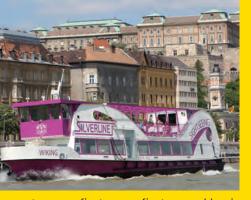

Please note that this is not a hop-on hop-off tour. Try to arrive 10-15 minutes before it, as the tour operates on a

Cruise along the Danube River through the heart of Budapest as you sit back and enjoy the views on this relaxing ride.

Your cruise ticket is valid for an unlimited ride and also includes a night cruise where you can experience the city's beautifully illuminated buildings along the banks of the Danube River.

Please try to arrive before departure time as the cruise operates on a first come first served basis.