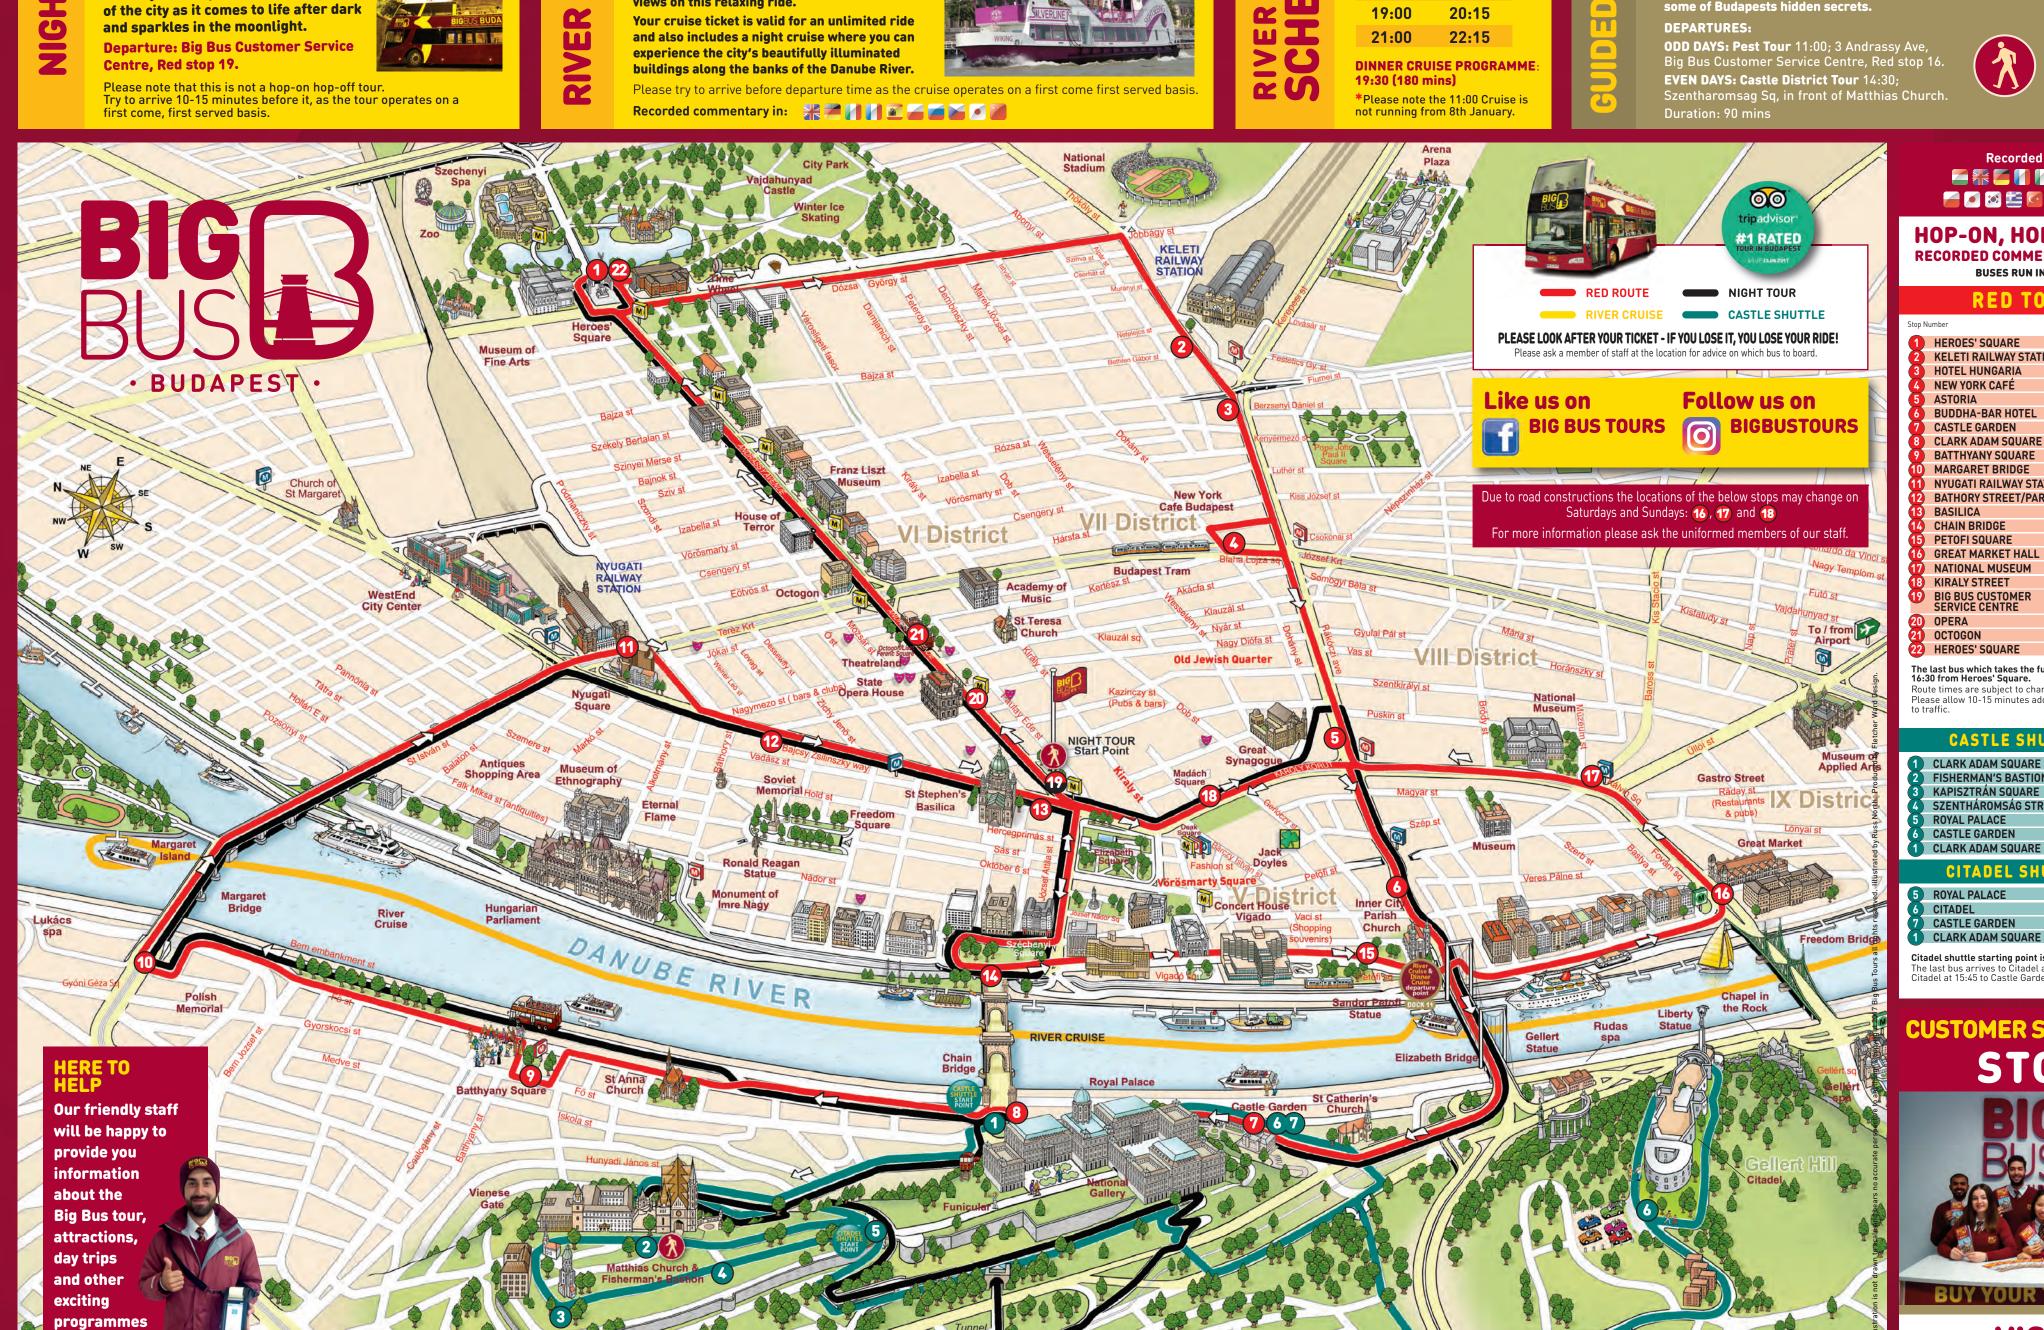

### **RED TOUR ROUTE**

| op Number   |                                    | First Bus | Last Bus |
|-------------|------------------------------------|-----------|----------|
|             | HEROES' SQUARE                     | 9:00      | 16:30    |
| 2           | KELETI RAILWAY STATION             | 9:10      | 16:40    |
| 3           | HOTEL HUNGARIA                     | 9:12      | 16:42    |
| 4)          | NEW YORK CAFÉ                      | 9:16      | 16:46    |
| 5           | ASTORIA                            | 9:23      | 16:53    |
| 6)          | BUDDHA-BAR HOTEL                   | 9:25      | 16:55    |
| 7)          | CASTLE GARDEN                      | 9:30      | 17:00    |
| 3           | CLARK ADAM SQUARE                  | 9:32      | 17:02    |
| 9           | BATTHYANY SQUARE                   | 9:36      | 17:06    |
| 0           | MARGARET BRIDGE                    | 9:42      | 17:12    |
| 1           | NYUGATI RAILWAY STATION            | 9:48      | 17:18    |
| 2 3 4 5 6 7 | BATHORY STREET/PARLIAMENT          | 9:50      | 17:20    |
| 3           | BASILICA                           | 9:52      | 17:22    |
| 4           | CHAIN BRIDGE                       | 9:59      | 17:29    |
| 5           | PETOFI SQUARE                      | 10:02     | 17:32    |
| 6           | GREAT MARKET HALL                  | 10:07     | 17:37    |
| 7           | NATIONAL MUSEUM                    | 10:11     | 17:41    |
| 8           | KIRALY STREET                      | 10:17     | 17:47    |
| 9           | BIG BUS CUSTOMER<br>SERVICE CENTRE | 10:19     | 17:49    |
| 0           | OPERA                              | 10:21     | 17:51    |
| 1           | OCTOGON                            | 10:22     | 17:52    |
| 2           | HEROES' SQUARE                     | 10:30     | -        |
|             |                                    |           |          |

The last bus which takes the full loop departs at 16:30 from Heroes' Square. Route times are subject to change. Please allow 10-15 minutes additional time due

### CASTLE SHUTTLE EVERY 15 MINS CLARK ADAM SQUARE FISHERMAN'S BASTION KAPISZTRÁN SQUARE 16:53

### CITADEL SHUTTLE EVERY 60 MINS ROYAL PALACE 11:00 15:00 CITADEL **CASTLE GARDEN** 11:25 15:55

Citadel shuttle starting point is stop 5 Royal Palace. The last bus arrives to Citadel at 15:15 and departs from Citadel at 15:45 to Castle Garden.