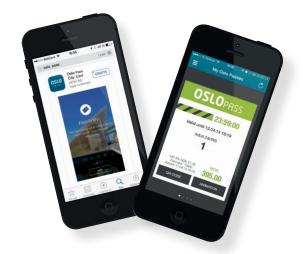

# The Oslo Pass app

- Download the free Oslo Pass app.
- Use your credit card to buy your Oslo Pass.
  - · Activate the Oslo Pass upon first use.
- The Oslo Pass app works offline except when purchasing and activating the Oslo Pass and updating the transportation control code.