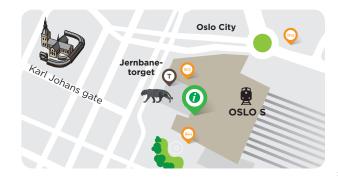

# Oslo Pass Sales Points

- Oslo Visitor Centre Østbanehallen (Jernbanetorget 1) by the Oslo Central Station
- Ruter`s Customer Centre

  Jernbanetorget 1
- Hotel receptions
- Båtservice Sightseeing Rådhusbrygge pier 3
- Ferries
  Color Line and DFDS
- Ekeberg and Bogstad Camping
- Museums

Nobel Peace Center, Norwegian Maritime Museum and Norwegian Resistance Museum

- Shops
   Cruise Terminal
- Online at www.visitoslo.com