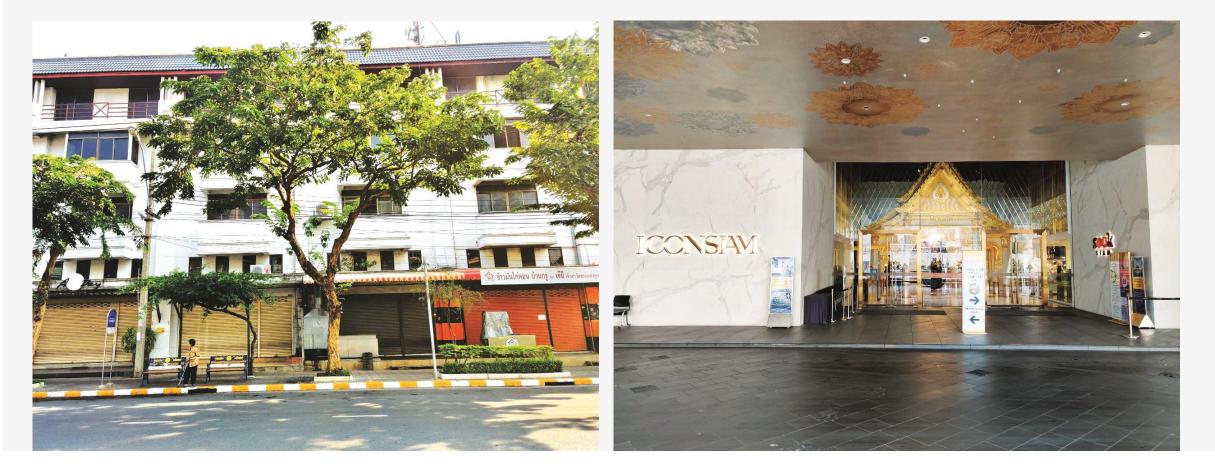

## 15. Wat Arun Rajvarartam

## 16. ICONSIAM

- Bus stop is at the same place as the public bus stop, which is in front of the chicken rice restaurant, 100 meters after the entrance of Wat Arun Ratchawararam.
- Bus Stop is at ICONSIAM Gate 5 on the Ground Floor. It is the same stop as the ICONSIAM Shuttle.