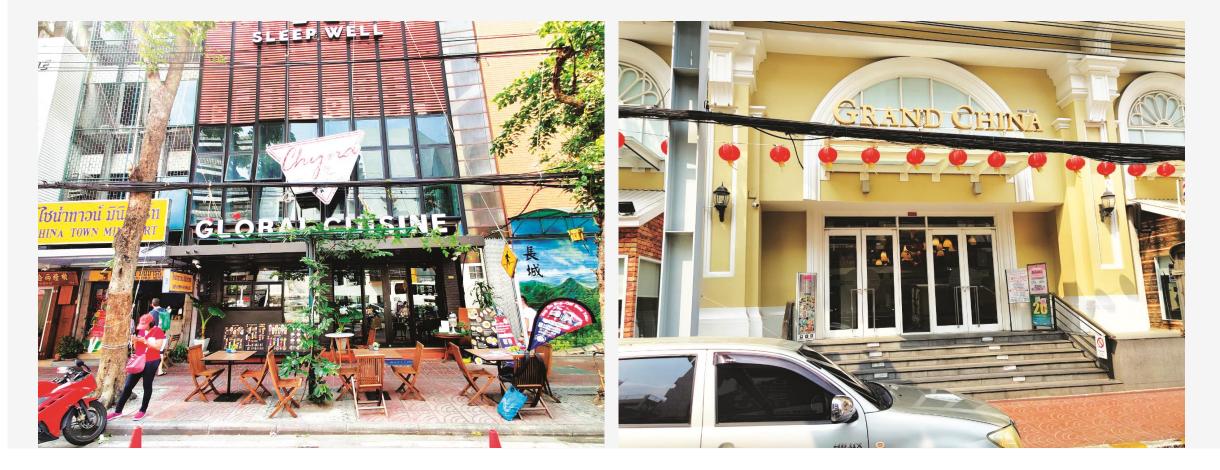

# 7. China Town

## 8. Grand China Hotel / Dragon Temple Kammalawat

- Bus stop is in front of Chyna by TommyTang restaurant on Yaowarat Road, next to New Empire Hotel, and across from Krungsri Bank
- Bus Stop is at Grand China Hotel on Ratchawong Road, at S&P restaurant exit, across from Siam Commercial Bank