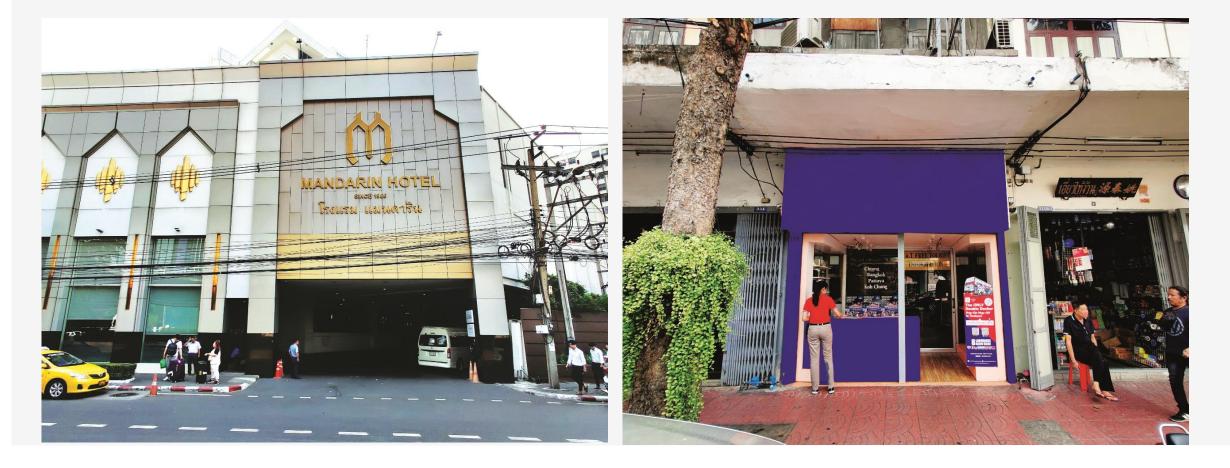

# 5. Samyan Mitrtown / Wat Hualumpong

# 6. Golden Buddha Temple

- Bus Stop is in front of Mandarin Hotel Bangkok, next to Ideo Q Chula Samyan (a condominium) across the street from Samyan Mitrtown Building
- Bus Stop is in front of the tourist information centre between Soi Sukon1 and Sukon 2, across from WatTraimit