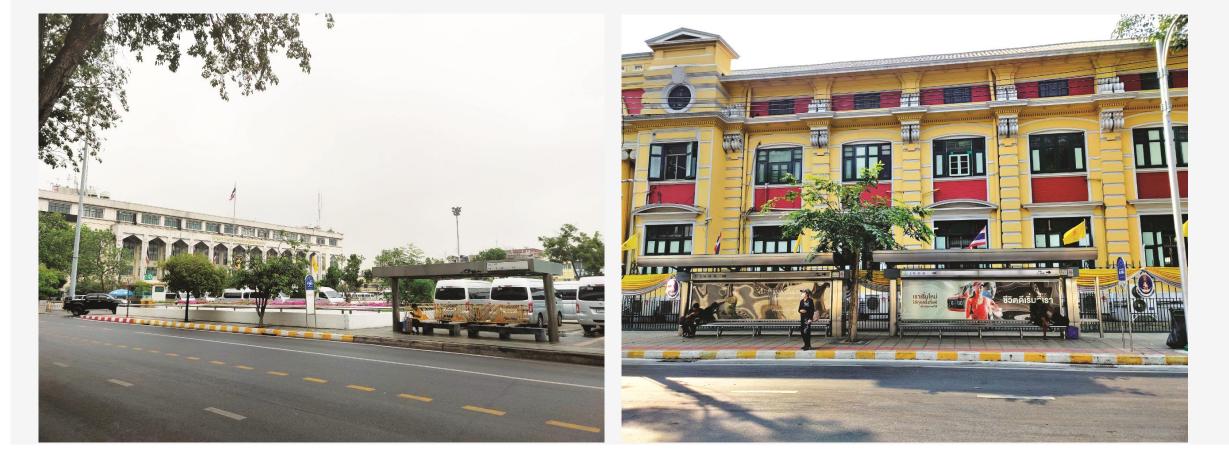

# 11. Giant Swing

#### 12. Wat Pho

- Bus Stop is at the same place as the public bus stop, in front of Bangkok City Hall and across from Soi Lang Bot Phram
- Bus Stop is at the same place as the public bus stop, which is around 100 meters before Wat Pho, across the street from Saranrom Park