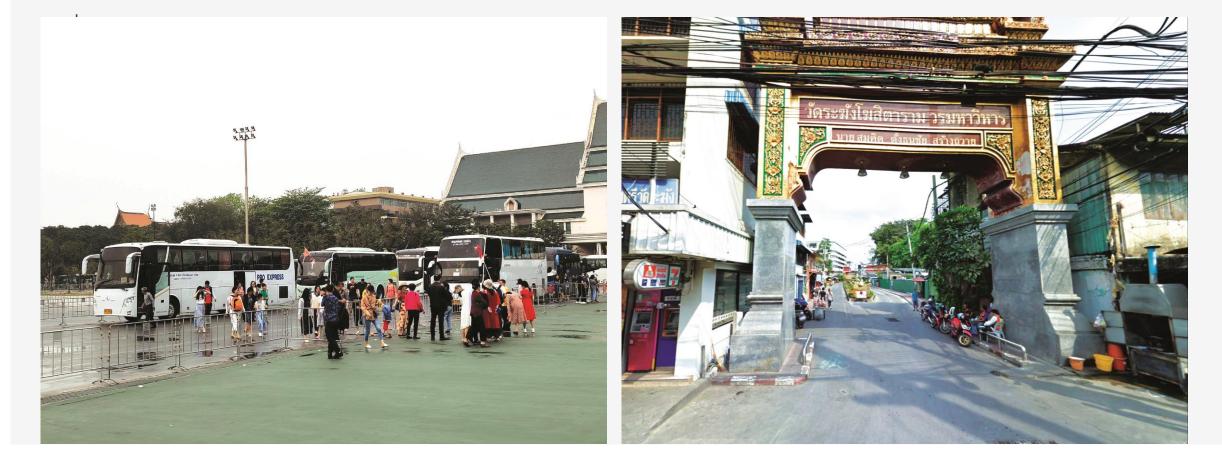

# 13. Sanamluang / Royal Grand Palace

# 14. Wat Rakhangkhositaram

- Bus Stop is at the same place as the public bus stop in Sanam Luang. It is also the tourist bus parking spot. This stop only operates between 10.00-16.00
- Bus stop is in front of Wat Rakangkositaram on Arunamarin Road, close to the 7-11 convenience store