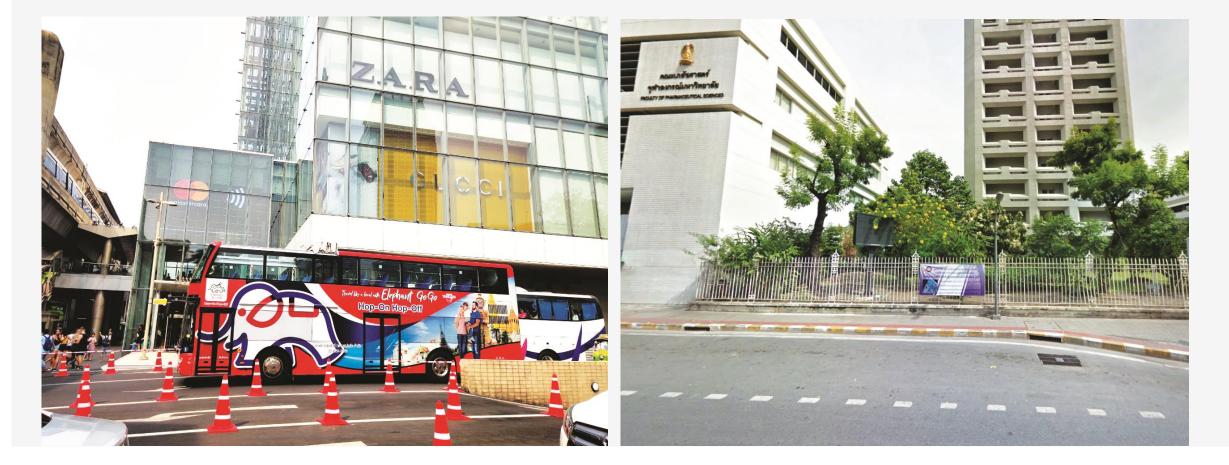

## 3. Siam Paragon

#### 4. MBK Center

- Bus stop is in front of LOCK BOX PLUS+ on Ground Floor at Siam Paragon (South Gate). The gate is next to Bangkok Bank.
- Bus stop is at the same place as the public bus stop, which is next to Osotsala Pharmacy, across from MBK center.