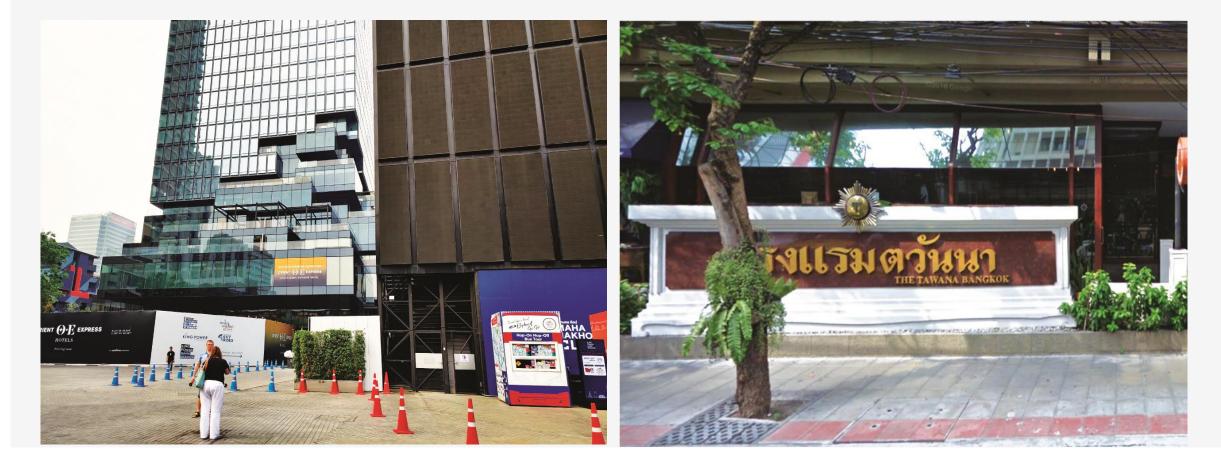

# 1. Mahanakhon Skywalk (King Power Mahanakhon)

# 2. Patpong Night Market

- Ticketing Counter and bus stop is in front of Mahanakorn Skywalk, which can be easily reached by BTS-Chong Nonsi Exit 3
- Bus stop is in front of The Tawana Bangkok Hotel on Surawong Road, across from Soi Tantawan